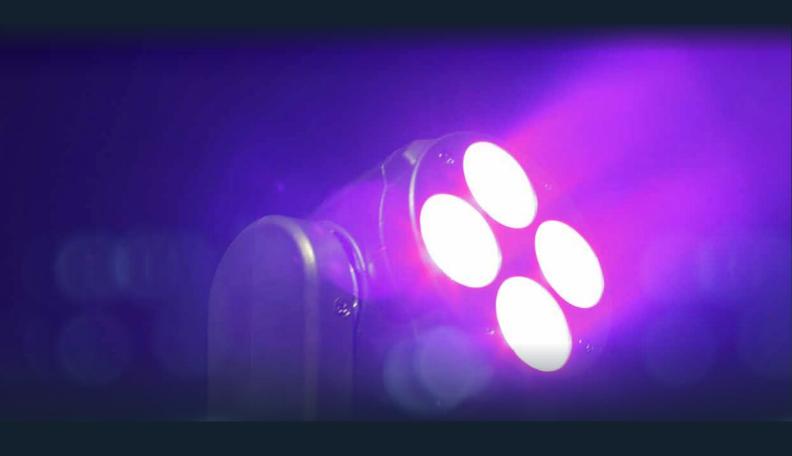

#### 6-in-1LEDs

This fixture stands out due to its light source of internal mixing, that optimizes and blends the color mixture with no multi-colored shadows during the projection. In this particular case, white, amber and UV are added to the traditional RGB color mixing.

#### **Effects and functions**

Dimmer: Full range 0-100%

Strobe effects

6 color LED technology: Smooth RGBWA+UV

color mixture without multicolor shadows

24 color macros

4 built-in programs